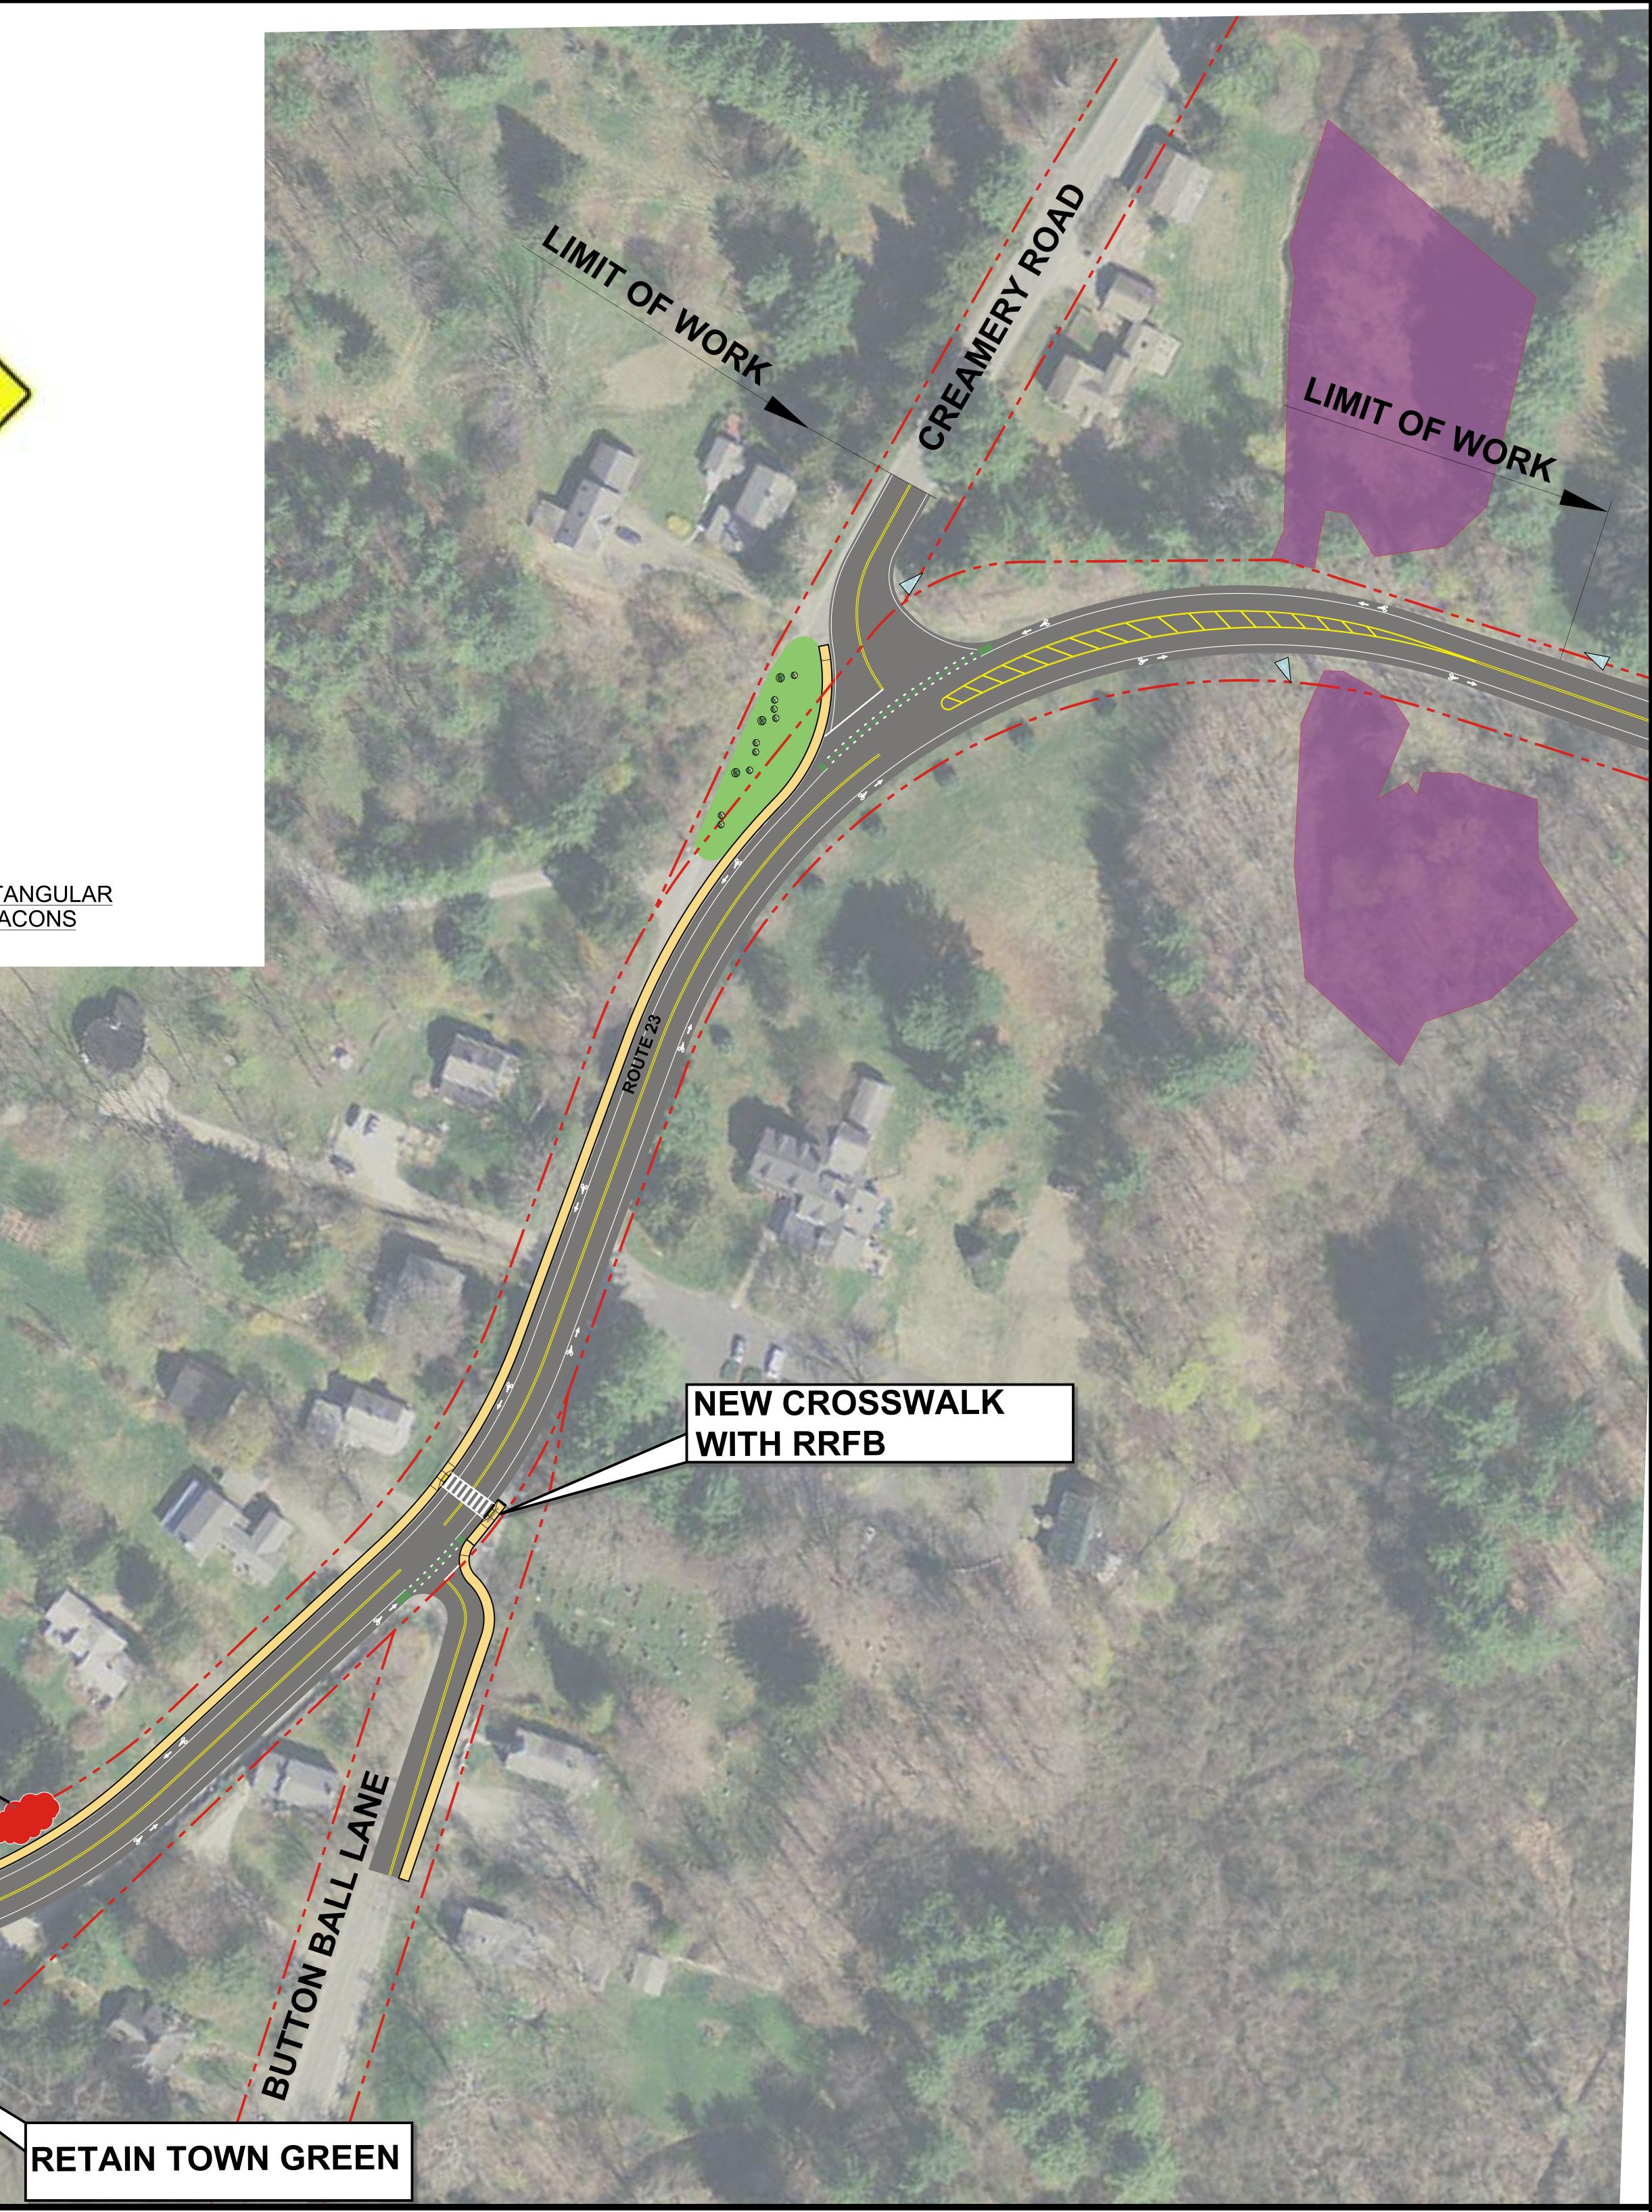

SOLAR POWERED RECTANGULAR RAPID FLASHING BEACONS

RO

**REVISED CROSSWALK** WITH RRFB

ROUTES 23/A

TREE/HEDGE REMOVAL

TYPICAL MASSDOT DRIVEWAY APRON

NEW CROSSWALK