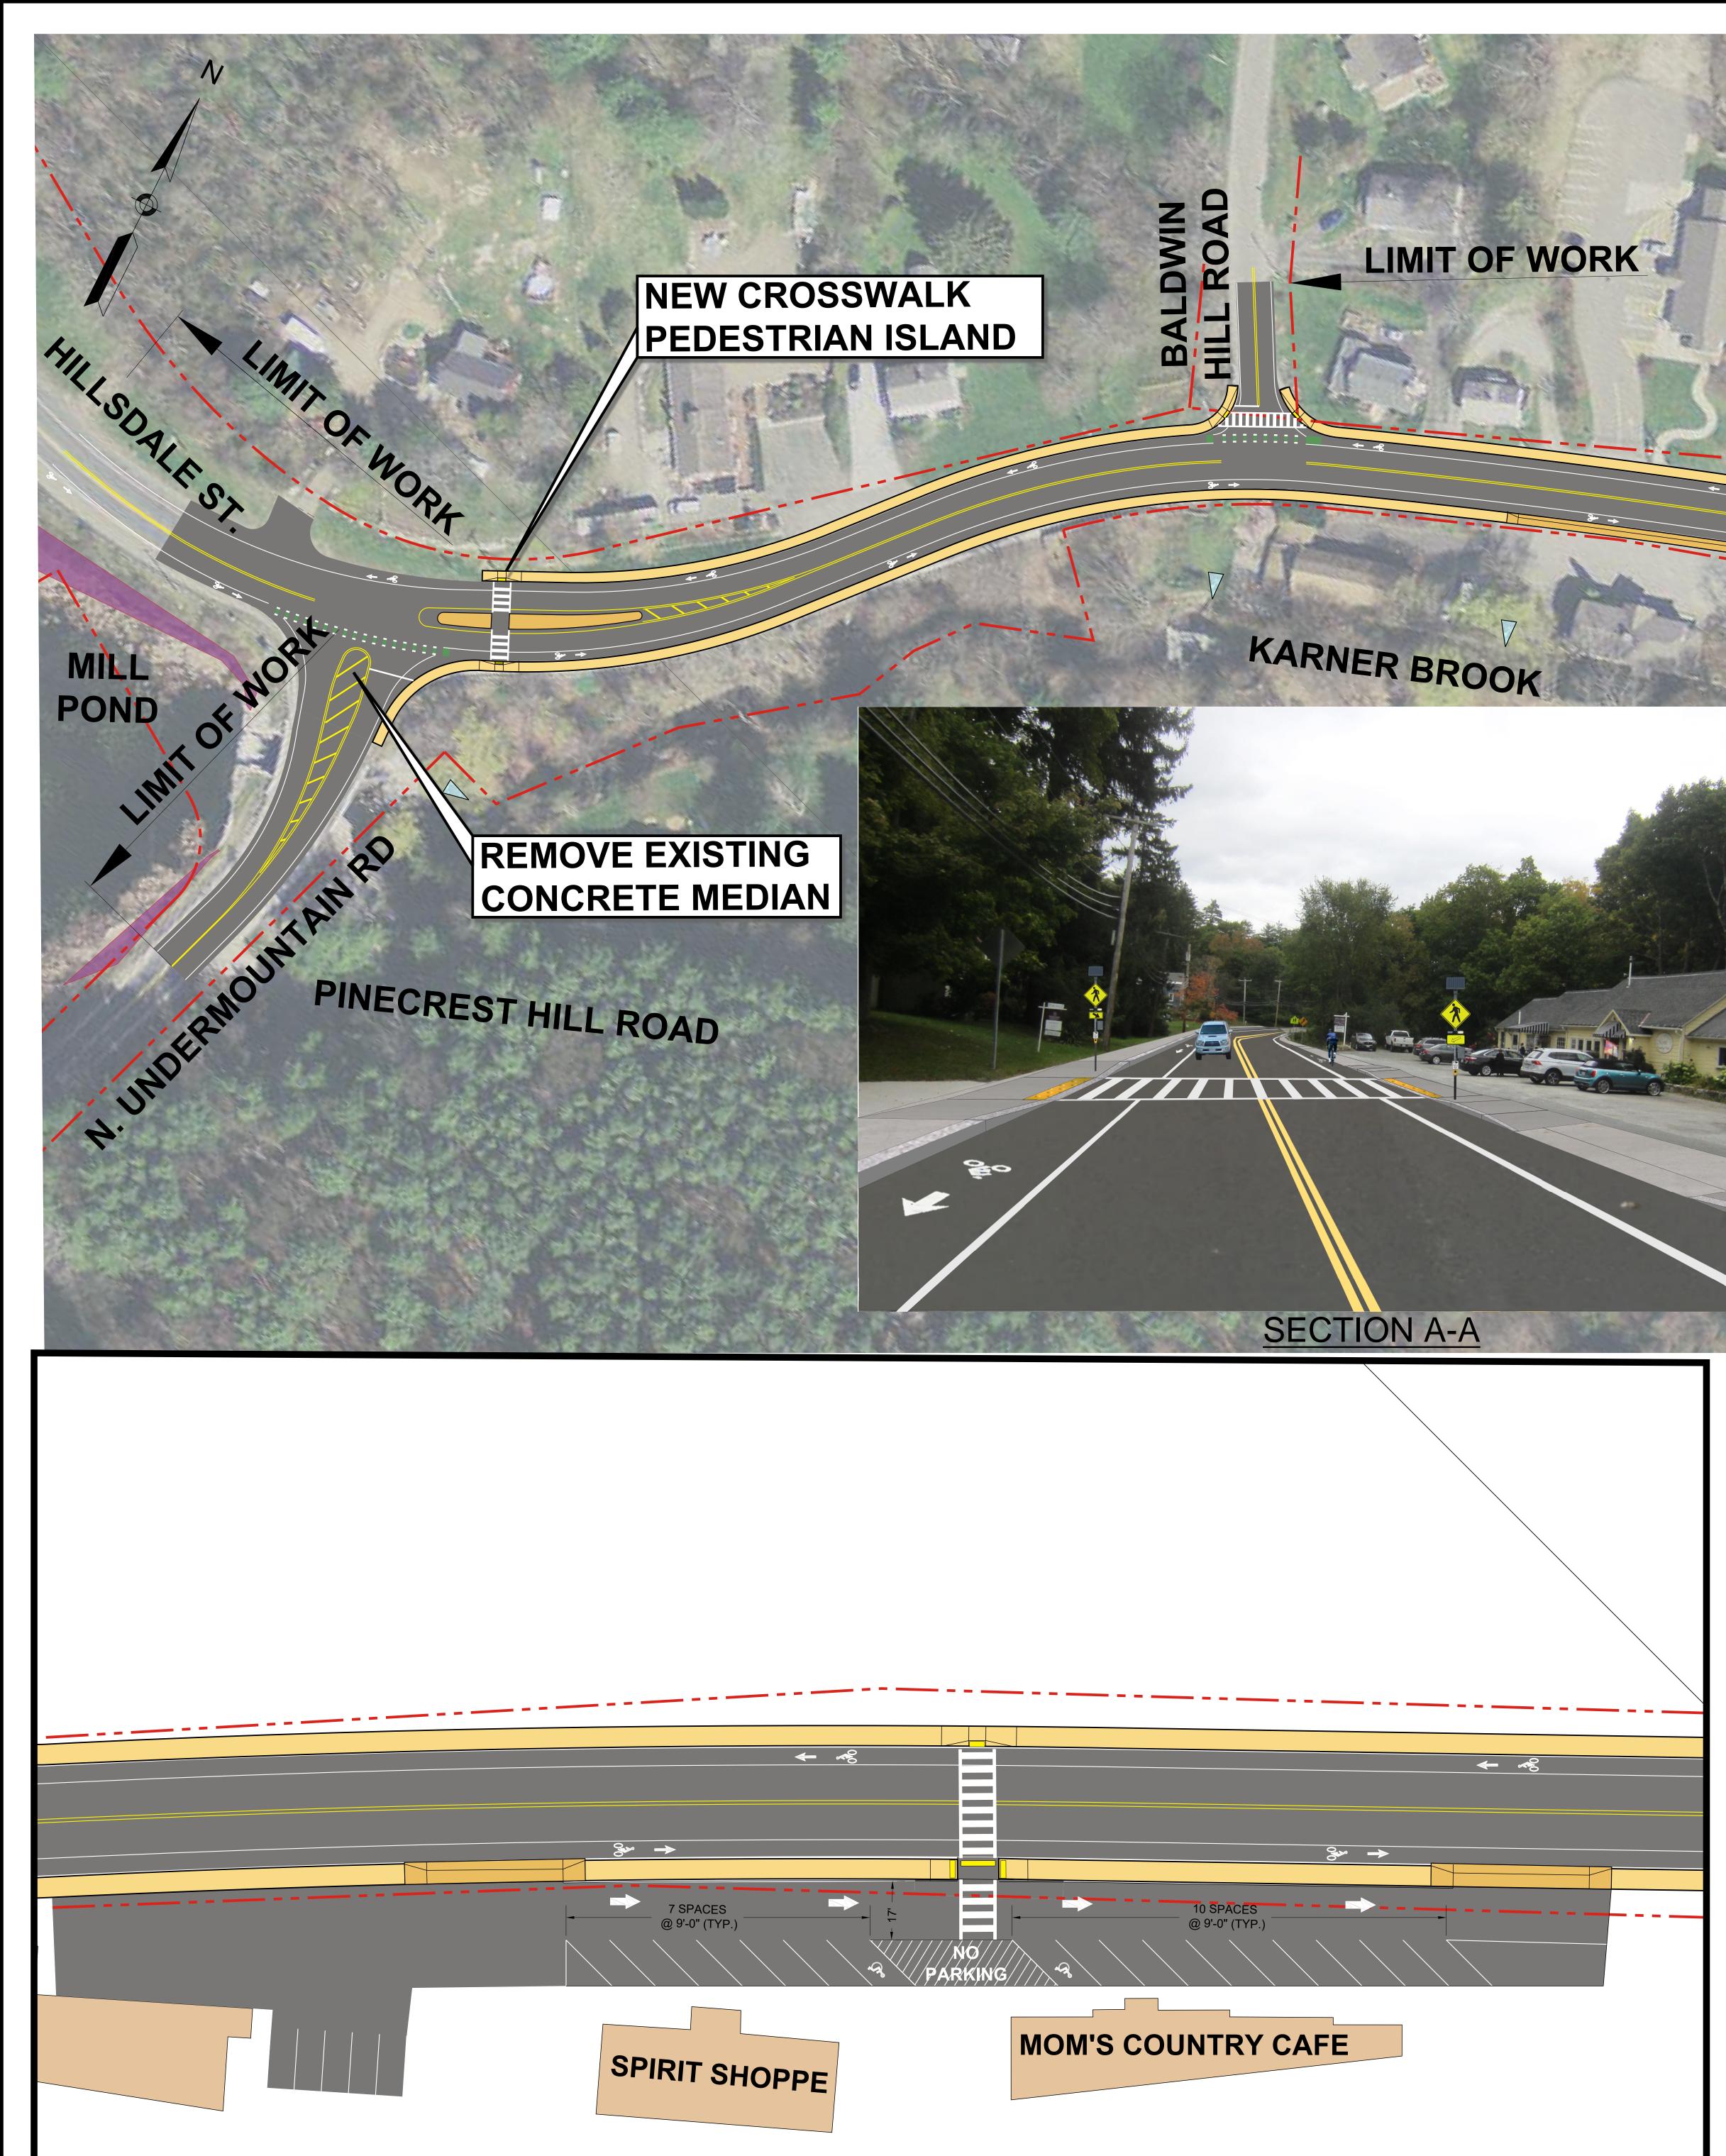

ALTERNATIVE CONCEPT AT MOM'S

PROJECT NO. 608767 ROUTES 23/41 ROADWAY RECONSTRUCTION EGREMONT, MA

NEW CROSSWALK WITH RRFB & ISLAND